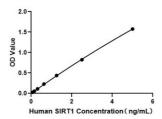

## **PRODUCT PROPERTIES**

Detection Colorimetric Sensitivity 0.04 ng/mL Detection Limit 008-5 ng/mL Assay Time 4 hours

**Storage** Unopened kits can be stored at 2-8°C for 1 year, and opened products must be used within 1 month.