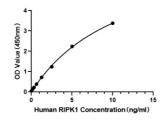

## PRODUCT PROPERTIES

 
 Detection
 Colorimetric

 Sensitivity
 0.059 ng/mL

 Detection Limit
 0156-10 ng/mL

 Assay Time
 4 hours

 Storage
 Unopened kits of Instruction

 Note
 STRICTLY FOR

say Time 4 hours Storage Unopened kits can be stored at 2-8°C for 1 year, and opened products must be used within 1 month. struction