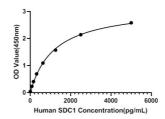

## **PRODUCT PROPERTIES**

**Detection** Colorimetric Sensitivity 29.1 pg/mL Detection Limit 78-5000 pg/mL Assay Time 4 hours

**Storage** Unopened kits can be stored at 2-8°C for 1 year, and opened products must be used within 1 month.