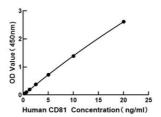

## **PRODUCT PROPERTIES**

**Detection** Colorimetric Sensitivity 0.112 ng/mL Detection Limit 0312-20 ng/ml Assay Time 4 hours

Storage Unopened kits can be stored at 2-8°C for 1 year, and opened products must be used within 1 month.