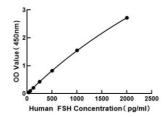

## **PRODUCT PROPERTIES**

**Detection** Colorimetric Sensitivity 14.7 pg/mL Detection Limit 312-2000 pg/mL

Assay Time 4 hours

**Storage** Unopened kits can be stored at 2-8°C for 1 year, and opened products must be used within 1 month.