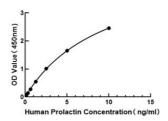

## **PRODUCT PROPERTIES**

**Detection** Colorimetric Sensitivity 0.124 ng/mL Detection Limit 0156-10 ng/mL Assay Time 4 hours

Storage Unopened kits can be stored at 2-8°C for 1 year, and opened products must be used within 1 month.