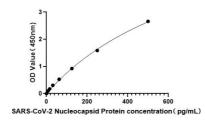

## **PRODUCT PROPERTIES**

Detection Colorimetric Sensitivity 3.2 pg/mL Detection Limit 78-500 pg/ml Assay Time 4 hours

Storage Unopened kits can be stored at 2-8°C for 1 year, and opened products must be used within 1 month. Instruction Note STRICTLY FOR FURTHER SCIENTIFIC RESEARCH USE ONLY (RUO). MUST NOT TO BE USED IN DIAGNOSTIC OR THERAPEUTIC APPLICATIONS.