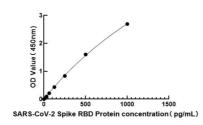

## **PRODUCT PROPERTIES**

Sensitivity 6.5 pg/mL Detection Limit 156-1000 pg/ml Assay Time 4 hours

Detection Colorimetric Storage Unopened kits can be stored at 2-8°C for 1 year, and opened products must be used within 1 month. Instruction Note STRICTLY FOR FURTHER SCIENTIFIC RESEARCH USE ONLY (RUO). MUST NOT TO BE USED IN DIAGNOSTIC OR THERAPEUTIC APPLICATIONS.