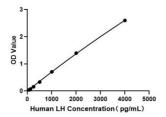

## **PRODUCT PROPERTIES**

**Detection** Colorimetric Sensitivity 1.70 pg/mL Detection Limit 1563-1000 pg/mL Assay Time 4 hours

**Storage** Unopened kits can be stored at 2-8°C for 1 year, and opened products must be used within 1 month.