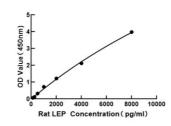

## **PRODUCT PROPERTIES**

 Detection
 Colorimetric

 Sensitivity
 44 pg/mL

 Detection Limit
 125-8000 pg/ml

 Assay Time
 4 hours

 Storage
 Unopened kits can be stored at 2-8°C for 1 year, and opened products must be used within 1 month.