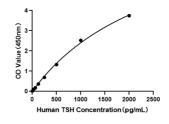

## PRODUCT PROPERTIES

 Detection
 Colorimetric

 Sensitivity
 15.3 pg/mL

 Detection Limit
 313-2000 pg/mL

 Assay Time
 4 hours

 Storage
 Unopened kits ca

 Instruction
 Note

say Time 4 hours Storage Unopened kits can be stored at 2-8°C for 1 year, and opened products must be used within 1 month. struction