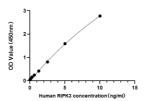

## **PRODUCT PROPERTIES**

**Detection** Colorimetric Sensitivity 0.08 ng/mL Detection Limit 016-10 ng/mL Assay Time 4 hours

Instruction

**Storage** Unopened kits can be stored at 2-8°C for 1 year, and opened products must be used within 1 month.