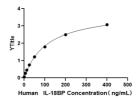

## **PRODUCT PROPERTIES**

**Detection** Colorimetric Sensitivity 3.1 ng/mL Detection Limit 625-400 ng/mL Assay Time 4 hours

**Storage** Unopened kits can be stored at 2-8°C for 1 year, and opened products must be used within 1 month.