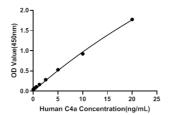

## **PRODUCT PROPERTIES**

**Detection** Colorimetric Sensitivity 0.171 ng/mL Detection Limit 0312-20 ng/ml Assay Time 4 hours

Instruction

**Storage** Unopened kits can be stored at 2-8°C for 1 year, and opened products must be used within 1 month.