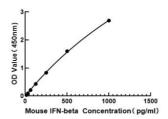

## **PRODUCT PROPERTIES**

**Detection** Colorimetric Sensitivity 7.2 pg/mL Detection Limit 156-1000 pg/ml Assay Time 4 hours

**Storage** Unopened kits can be stored at 2-8°C for 1 year, and opened products must be used within 1 month.