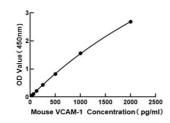

## **PRODUCT PROPERTIES**

 Detection
 Colorimetric

 Sensitivity
 15.62 pg/mL

 Detection Limit
 312-2000 pg/mL

 Assay Time
 4 hours

 Storage
 Unopened kits can be stored at 2-8°C for 1 year, and opened products must be used within 1 month.