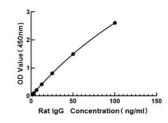

## **PRODUCT PROPERTIES**

 Detection
 Colorimetric

 Sensitivity
 0.78 ng/mL

 Detection Limit
 156-100 ng/ml

 Assay Time
 4 hours

 Storage
 Unopened kits can be stored at 2-8°C for 1 year, and opened products must be used within 1 month.