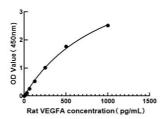

## **PRODUCT PROPERTIES**

**Detection** Colorimetric Sensitivity 7.81 pg/mL Detection Limit 156-1000 pg/ml Assay Time 4 hours

Storage Unopened kits can be stored at 2-8°C for 1 year, and opened products must be used within 1 month.