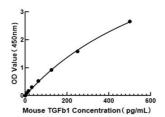

## **PRODUCT PROPERTIES**

**Detection** Colorimetric Sensitivity 3.9 pg/mL Detection Limit 78-500 pg/mL Assay Time 4 hours

**Storage** Unopened kits can be stored at 2-8°C for 1 year, and opened products must be used within 1 month.