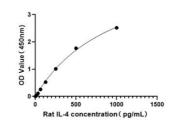

## **PRODUCT PROPERTIES**

Detection Colorimetric Sensitivity 7.5 pg/mL Detection Limit 156-1000 pg/ml Assay Time 4 hours Instruction

Storage Unopened kits can be stored at 2-8°C for 1 year, and opened products must be used within 1 month. Note STRICTLY FOR FURTHER SCIENTIFIC RESEARCH USE ONLY (RUO). MUST NOT TO BE USED IN DIAGNOSTIC OR THERAPEUTIC APPLICATIONS.