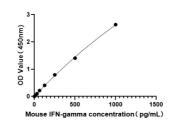

## **PRODUCT PROPERTIES**

 Detection
 Colorimetric

 Sensitivity
 3.9 pg/mL

 Detection Limit
 156-1000 pg/mL

 Assay Time
 4 hours

 Storage
 Unopende kits can be stored at 2-8°C for 1 year, and opened products must be used within 1 month.