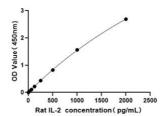

## **PRODUCT PROPERTIES**

**Detection** Colorimetric Sensitivity 15.1 pg/mL Detection Limit 312-2000 pg/ml Assay Time 4 hours

Storage Unopened kits can be stored at 2-8°C for 1 year, and opened products must be used within 1 month.