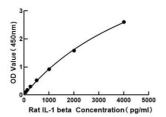

## **PRODUCT PROPERTIES**

**Detection** Colorimetric Sensitivity 13.22 pg/mL Detection Limit 625-4000 pg/mL

Assay Time 4 hours

Storage Unopened kits can be stored at 2-8°C for 1 year, and opened products must be used within 1 month.