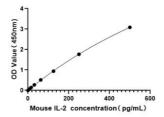

## **PRODUCT PROPERTIES**

**Detection** Colorimetric Sensitivity 3.91 pg/mL Detection Limit 78-500 pg/mL Assay Time 4 hours

Storage Unopened kits can be stored at 2-8°C for 1 year, and opened products must be used within 1 month.