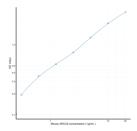

## **PRODUCT PROPERTIES**

Detection 0.312-20ng/mL Sensitivity 0.107ng/mL Detection 0.312-20ng/mL Limit

Assay Time 3 hrs

Storage The whole kit may be stored at -20°C for up to 12 months from receipt. An unopened kit may be stored in the fridge at 2-8°C for up to 6