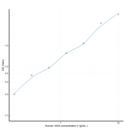

Human VISA (Virus Induced Signaling Adapter) Sandwich ELISA Kit Ready-To-Use Kit (STJE0019440) STJE0019440

## **GENERAL INFORMATION**

## Product Kits

Type Short This VISA Sandwich ELISA Kit, Ready-To-Use is an in-vitro enzyme-linked immunosorbent assay for the measurement of samples in Description human tissue homogenates, cell lysates or other biological fluids.. Applications ELISA Reactivity Human

## **PRODUCT PROPERTIES**

## **TARGET INFORMATION**

 Sample
 tissue homogenates, cell lysates or other biological fluids.

 Types
 MAVS

 Symbol
 MAVS

 Uniprot ID
 MAVS\_HUMAN



This product is suitable for in-vitro studies under the RESEARCH USE ONLY [RUO] licence. This product must not be used as for diagnostic or other medical purposes. St John's Laboratory Ltd, Knowledge Dock Business Centre, University Way, London, E16 2RD | Tel: 0208 223 3081