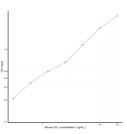

### **PRODUCT PROPERTIES**

| Detection   | 0.312-20ng/mL   |
|-------------|-----------------|
| Sensitivity | 0.105ng/mL      |
| Detection   | 0.312-20ng/mL   |
| Limit       |                 |
| Assay Time  | 3 hrs           |
| Storage     | The whole kit m |
| Instruction | months. Once o  |
| Note        | STRICTLY FOR    |
|             |                 |