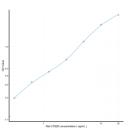

#### **PRODUCT PROPERTIES**

| Detection   | 0.312-20ng/mL   |
|-------------|-----------------|
| Sensitivity | 0.108ng/mL      |
| Detection   | 0.312-20ng/mL   |
| Limit       |                 |
| Assay Time  | 3 hrs           |
| Storage     | The whole kit m |
| Instruction | months. Once o  |
| Note        | STRICTLY FOR    |
|             |                 |