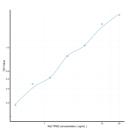

#### **PRODUCT PROPERTIES**

| Detection   | 0.312-20ng/mL   |
|-------------|-----------------|
| Sensitivity | 0.119ng/mL      |
| Detection   | 0.312-20ng/mL   |
| Limit       |                 |
| Assay Time  | 3 hrs           |
| Storage     | The whole kit m |
| Instruction | months. Once o  |
| Note        | STRICTLY FOR    |