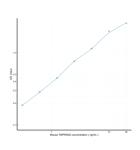

Mouse TMPRSS2 (Transmembrane Protease, Serine 2) Sandwich ELISA Kit Ready-To-Use Kit (STJE0019045) STJE0019045

## **GENERAL INFORMATION**

## Product Kits

Type Short This TMPRSS2 Sandwich ELISA Kit, Ready-To-Use is an in-vitro enzyme-linked immunosorbent assay for the measurement of samples Description in mouse serum, plasma, tissue homogenates or other biological fluids.. Applications ELISA Reactivity Mouse

## **PRODUCT PROPERTIES**

## **TARGET INFORMATION**

Sample serum, plasma, tissue homogenates or other biological fluids.
Types
Gene Tmprss2
Symbol
Uniprot ID TMPS2\_MOUSE



This product is suitable for in-vitro studies under the RESEARCH USE ONLY [RUO] licence. This product must not be used as for diagnostic or other medical purposes. St John's Laboratory Ltd, Knowledge Dock Business Centre, University Way, London, E16 2RD | Tel: 0208 223 3081