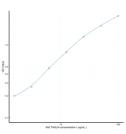

### **PRODUCT PROPERTIES**

| Detection   | 1.56-100ng/mL   |
|-------------|-----------------|
| Sensitivity | 0.58ng/mL       |
| Detection   | 1.56-100ng/mL   |
| Limit       |                 |
| Assay Time  | 3 hrs           |
| Storage     | The whole kit m |
| Instruction | months. Once o  |
| Note        | STRICTLY FOR    |
|             |                 |