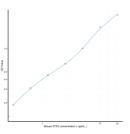

### **PRODUCT PROPERTIES**

| Detection   | 0.312-20ng/mL   |
|-------------|-----------------|
| Sensitivity | 0.126ng/mL      |
| Detection   | 0.312-20ng/mL   |
| Limit       |                 |
| Assay Time  | 3 hrs           |
| Storage     | The whole kit m |
| Instruction | months. Once o  |
| Note        | STRICTLY FOR    |
|             |                 |