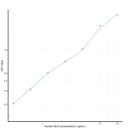

#### **PRODUCT PROPERTIES**

| Detection   | 0.312-20ng/mL   |
|-------------|-----------------|
| Sensitivity | 0.121ng/mL      |
| Detection   | 0.312-20ng/mL   |
| Limit       |                 |
| Assay Time  | 3 hrs           |
| Storage     | The whole kit m |
| Instruction | months. Once o  |
| Note        | STRICTLY FOR    |
|             |                 |