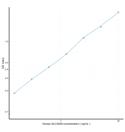

Human SLC30A8 (Solute Carrier Family 30 Member 8) Sandwich ELISA Kit Ready-To-Use Kit (STJE0018597) STJE0018597

## **GENERAL INFORMATION**

## Product Kits

Type
Short
This SLC30A8 Sandwich ELISA Kit, Ready-To-Use is an in-vitro enzyme-linked immunosorbent assay for the measurement of samples in
buscription
human tissue homogenates, cell lysates or other biological fluids..
Applications
ELISA
Reactivity
Human

## **PRODUCT PROPERTIES**

## **TARGET INFORMATION**

Sample tissue homogenates, cell lysates or other biological fluids.
Types
Gene SLC30A8
Symbol
Uniprot ID ZNT8\_HUMAN



This product is suitable for in-vitro studies under the RESEARCH USE ONLY [RUO] licence. This product must not be used as for diagnostic or other medical purposes. St John's Laboratory Ltd, Knowledge Dock Business Centre, University Way, London, E16 2RD | Tel: 0208 223 3081