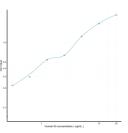

#### **PRODUCT PROPERTIES**

| Detection   | 0.312-20ng/mL   |
|-------------|-----------------|
| Sensitivity | 0.107ng/mL      |
| Detection   | 0.312-20ng/mL   |
| Limit       |                 |
| Assay Time  | 3 hrs           |
| Storage     | The whole kit m |
| Instruction | months. Once o  |
| Note        | STRICTLY FOR    |
|             |                 |