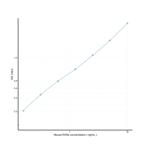

# Mouse RXRa (Retinoid X Receptor Alpha) Sandwich ELISA Kit Ready-To-Use Kit (STJE0018345) STJE0018345

## **GENERAL INFORMATION**

# Product Kits

Type Short This RXRa Sandwich ELISA Kit, Ready-To-Use is an in-vitro enzyme-linked immunosorbent assay for the measurement of samples in mouse tissue homogenates or other biological fluids.. Applications ELISA Reactivity Mouse

#### **PRODUCT PROPERTIES**

## **TARGET INFORMATION**

υ

| Sample<br>Types | tissue homogenates or other biological fluids. |
|-----------------|------------------------------------------------|
| Gene<br>Symbol  | Rxra                                           |
|                 | RXRA_MOUSE                                     |



This product is suitable for in-vitro studies under the RESEARCH USE ONLY [RUO] licence. This product must not be used as for diagnostic or other medical purposes. St John's Laboratory Ltd, Knowledge Dock Business Centre, University Way, London, E16 2RD | Tel: 0208 223 3081