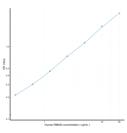

# Human RBM20 (RNA Binding Motif Protein 20) Sandwich ELISA Kit Ready-To-Use Kit (STJE0018225) STJE0018225

#### **GENERAL INFORMATION**

## Product Kits

Type
Short
This RBM20 Sandwich ELISA Kit, Ready-To-Use is an in-vitro enzyme-linked immunosorbent assay for the measurement of samples in
human tissue homogenates, cell lysates or other biological fluids..
Applications
ELISA
Reactivity
Human

## **PRODUCT PROPERTIES**

### **TARGET INFORMATION**

Sample tissue homogenates, cell lysates or other biological fluids.
Types
Gene RBM20
Symbol
Uniprot ID RBM20\_HUMAN



This product is suitable for in-vitro studies under the RESEARCH USE ONLY [RUO] licence. This product must not be used as for diagnostic or other medical purposes. St John's Laboratory Ltd, Knowledge Dock Business Centre, University Way, London, E16 2RD | Tel: 0208 223 3081