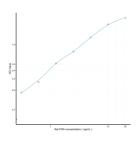

#### **PRODUCT PROPERTIES**

| Detection   | 0.312-20ng/mL   |
|-------------|-----------------|
| Sensitivity | 0.113ng/mL      |
| Detection   | 0.312-20ng/mL   |
| Limit       |                 |
| Assay Time  | 3 hrs           |
| Storage     | The whole kit m |
| Instruction | months. Once o  |
| Note        | STRICTLY FOR    |
|             |                 |