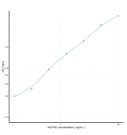

### **PRODUCT PROPERTIES**

| Detection   | 0.156-10ng/mL   |
|-------------|-----------------|
| Sensitivity | 0.059ng/mL      |
| Detection   | 0.156-10ng/mL   |
| Limit       |                 |
| Assay Time  | 3 hrs           |
| Storage     | The whole kit m |
| Instruction | months. Once o  |
| Note        | STRICTLY FOR    |
|             |                 |