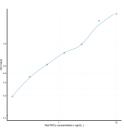

#### **PRODUCT PROPERTIES**

| Detection   | 0.156-10ng/mL   |
|-------------|-----------------|
| Sensitivity | 0.062ng/mL      |
| Detection   | 0.156-10ng/mL   |
| Limit       |                 |
| Assay Time  | 3 hrs           |
| Storage     | The whole kit m |
| Instruction | months. Once o  |
| Note        | STRICTLY FOR    |
|             |                 |