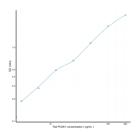

## **PRODUCT PROPERTIES**

Detection 3.12-200ng/mL Sensitivity 1.44ng/mL Detection 3.12-200ng/mL Limit

Assav Time 3 hrs

Storage The whole kit may be stored at -20°C for up to 12 months from receipt. An unopened kit may be stored in the fridge at 2-8°C for up to 6