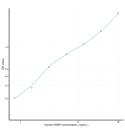

## **PRODUCT PROPERTIES**

 Detection
 0.781-50ng/mL

 Sensitivity
 0.25ng/mL

 Detection
 0.781-50ng/mL

 Limit
 Nrs

 Assay Time
 3 hrs

 Storage
 The whole kit may be stored at-20°C for up to 12 months from receipt. An unopened kit may be stored in the fridge at 2-8°C for up to 6 months. Once opened store individual kit contents according to components table provided with the kit.