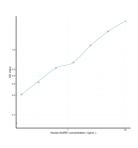

## **PRODUCT PROPERTIES**

 Detection
 0.156-10ng/mL

 Sensitivity
 0.053ng/mL

 Detection
 0.156-10ng/mL

 Limit
 Instruction

 Assay Time
 3 hrs

 Storage
 The whole kit may be stored at-20°C for up to 12 months from receipt. An unopened kit may be stored in the fridge at 2-8°C for up to 6 months. Once opened store individual kit contents according to components table provided with the kit.