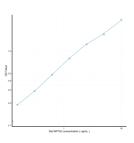

### **PRODUCT PROPERTIES**

| Detection   | 0.156-10ng/mL   |
|-------------|-----------------|
| Sensitivity | 0.053ng/mL      |
| Detection   | 0.156-10ng/mL   |
| Limit       |                 |
| Assay Time  | 3 hrs           |
| Storage     | The whole kit m |
| Instruction | months. Once o  |
| Note        | STRICTLY FOR    |