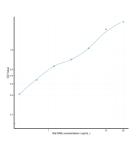

#### **PRODUCT PROPERTIES**

| Detection   | 0.312-20ng/ml   |
|-------------|-----------------|
| Sensitivity | 0.114ng/mL      |
| Detection   | 0.312-20ng/ml   |
| Limit       |                 |
| Assay Time  | 3 hrs           |
| Storage     | The whole kit r |
| Instruction | months. Once    |
| Note        | STRICTLY FOR    |
|             |                 |