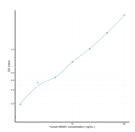

## **PRODUCT PROPERTIES**

Detection 1.25-80ng/mL Sensitivity 0.45ng/mL Detection 1.25-80ng/mL Limit

Assav Time 3 hrs

Storage The whole kit may be stored at -20°C for up to 12 months from receipt. An unopened kit may be stored in the fridge at 2-8°C for up to 6