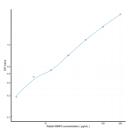

## **PRODUCT PROPERTIES**

Detection 3.12-200pg/mL Sensitivity 1.35pg/mL Detection 3.12-200pg/mL Limit Assav Time 3 hrs Storage The whole kit may be stored at-20°C for up to 12 months from receipt. An unopened kit may be stored in the fridge at 2-8°C for up to 6 Instruction months. Once opened store individual kit contents according to components table provided with the kit. Note STRICTLY FOR FURTHER SCIENTIFIC RESEARCH USE ONLY (RUO). MUST NOT TO BE USED IN DIAGNOSTIC OR THERAPEUTIC APPLICATIONS.