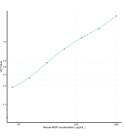

## **PRODUCT PROPERTIES**

| Detection   | 78.1-5000pg/mL    |
|-------------|-------------------|
| Sensitivity | 33pg/mL           |
| Detection   | 78.1-5000pg/mL    |
| Limit       |                   |
| Assay Time  | 3 hrs             |
| Storage     | The whole kit may |
| Instruction | months. Once op   |
| Note        | STRICTLY FOR F    |
|             | APPLICATIONS.     |
|             |                   |