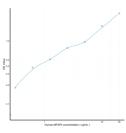

Human MFAP4 (Microfibrillar Associated Protein 4) Sandwich ELISA Kit Ready-To-Use Kit (STJE0016952) STJE0016952

## **GENERAL INFORMATION**

## Product Kits

Type Short This MFAP4 Sandwich ELISA Kit, Ready-To-Use is an in-vitro enzyme-linked immunosorbent assay for the measurement of samples in human tissue homogenates, cell lysates or other biological fluids.. Applications ELISA Reactivity Human

## **PRODUCT PROPERTIES**

## **TARGET INFORMATION**

 Sample
 tissue homogenates, cell lysates or other biological fluids.

 Types
 MFAP4

 Symbol
 MFAP4\_HUMAN



This product is suitable for in-vitro studies under the RESEARCH USE ONLY [RUO] licence. This product must not be used as for diagnostic or other medical purposes. St John's Laboratory Ltd, Knowledge Dock Business Centre, University Way, London, E16 2RD | Tel: 0208 223 3081