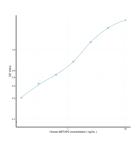

#### **PRODUCT PROPERTIES**

Detection 0.156-10ng/mL Sensitivity 0.058ng/mL Detection 0.156-10ng/mL Limit Assay Time 3 hrs Storage The whole kit may be stored at-20°C for up to 12 months from receipt. An unopened kit may be stored in the fridge at 2-8°C for up to 6 Instruction months. Once opened store individual kit contents according to components table provided with the kit. Note STRICTLY FOR FURTHER SCIENTIFIC RESEARCH USE ONLY (RUO). MUST NOT TO BE USED IN DIAGNOSTIC OR THERAPEUTIC APPLICATIONS.